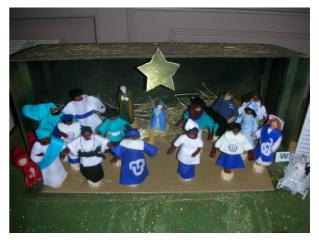

County Motto:

'Ever Forward'

Diocese of Gloucester

Mothers' Union contribution at a Christmas 'Crib' display at Lechlade Baptist Church.

Find out more about our '**Partner Dioceses**'

via the worldwide links through prayer and faith in action.