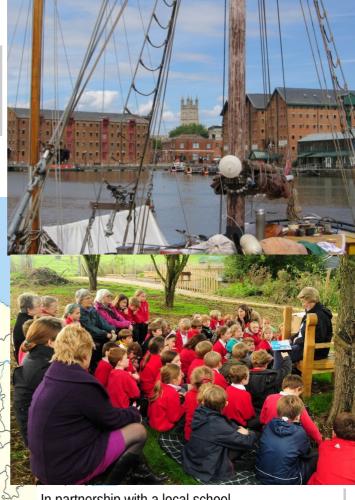

## The essential heartbeat for Mothers' Union members is the commitment to prayer. Find our more from our '**Prayer**' page

Gloucester Cathedral from the Historic Docks

Effectively promoting the work undertaken by Mothers' Union members through social policy Find out more from our 'Campaigning' page.

In partnership with a local school, a 'Story Telling Chair' was purchased through funds raised by Mothers' Union members. Find out more about how '**Fundraising**' helps to promote Christian Care for Families